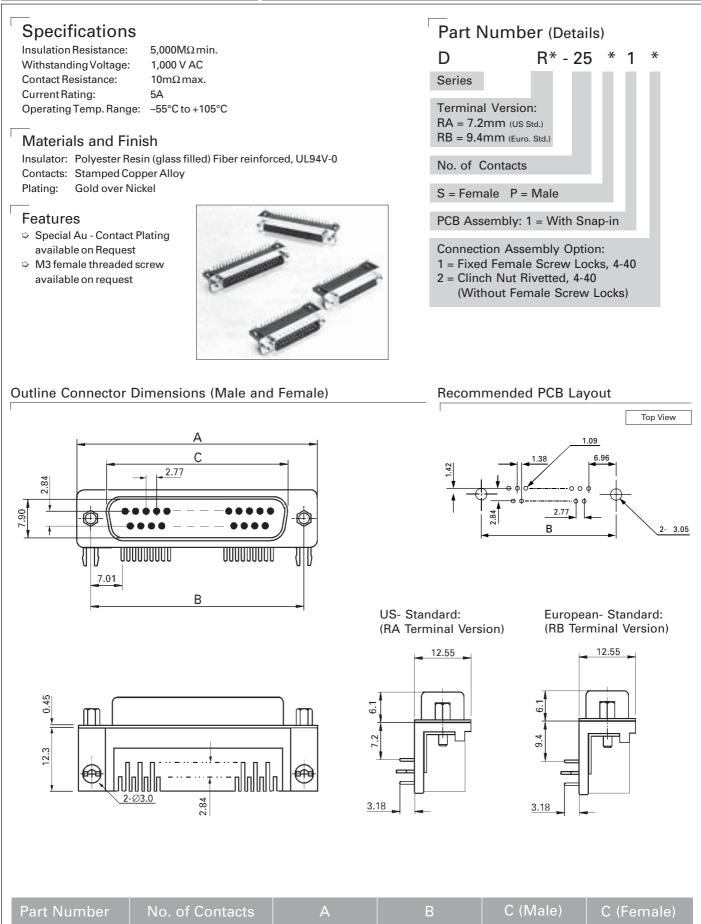

## D Series (Standard D-Sub)

## 90° Solder Dip (Male / Female)

| Part Number | No. of Contacts | А     | В     | C (Male) | C (Female) |
|-------------|-----------------|-------|-------|----------|------------|
| DR*-09*1*   | 9               | 30.81 | 24.99 | 16.92    | 16.33      |
| DR*-15*1*   | 15              | 39.14 | 33.32 | 25.25    | 24.66      |
| DR*-25*1*   | 25              | 53.04 | 47.04 | 38.96    | 38.38      |
| DR*-37*1*   | 37              | 69.32 | 63.50 | 55.42    | 54.84      |