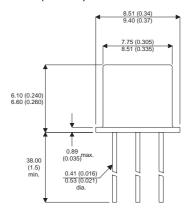

Dimensions in mm (inches).

## Bipolar NPN Device in a Hermetically sealed TO5 Metal Package.