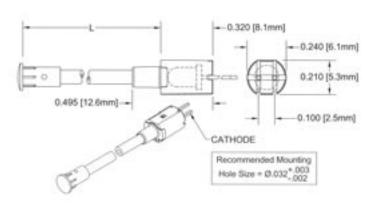

## FLEXIBLE LIGHT PIPES

**Flexible Light Pipe Adapters** 

| FLPV-XX Series                        | Part No.                                                         | Description                                              |
|---------------------------------------|------------------------------------------------------------------|----------------------------------------------------------|
| Vertical Flexible Light Pipe Assembly | FLPV-XX                                                          | Adapter with LED with Vertical Leads. Specify LED Color. |
|                                       | Note:  New and Improved. To Order  Complete Assembly by One Part |                                                          |

Complete Assembly by One Part Number-See Page 20