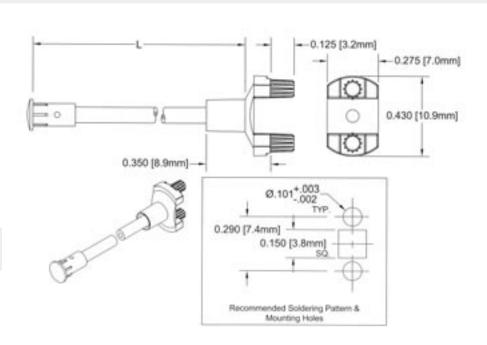

## **SMFLP Series**

Flexible Light Pipe SMD LED Adapter

| Part No. | Description                |
|----------|----------------------------|
| SMFLP    | Surface Mount Adapter Only |

## Note:

Surface Mount LED Sold Separately. See SM0603, SM0805, SM1206 Series.