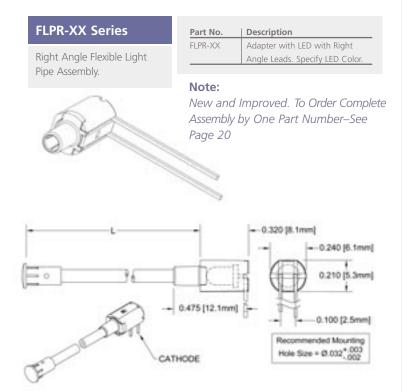

## FLEXIBLE LIGHT PIPES

**Flexible Light Pipe Adapters** 

| FLPV-XX Series                        | Part No.                                                         | Description                                              |
|---------------------------------------|------------------------------------------------------------------|----------------------------------------------------------|
| Vertical Flexible Light Pipe Assembly | FLPV-XX                                                          | Adapter with LED with Vertical Leads. Specify LED Color. |
|                                       | Note:  New and Improved. To Order  Complete Assembly by One Part |                                                          |

Complete Assembly by One Part Number-See Page 20