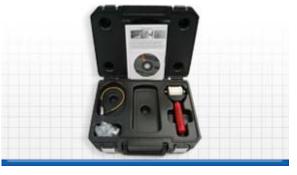

## Magnetic Cable Retrieval System - MP-700

A magnetic cable retrieval system which couples the cable with the pulling device through drywall, allowing the user complete control. Designed for both residential and commercial applications.

## MP-700 Kit Includes:

- Retriever Unit
- 3/4" Drop Magnet with pull line
- Jack Chain
- Instructional DVD
- · Convenient Carrying Case

Magnepull by Jonard Industries

**PATENTED** 

| Part No. | Description                     | Contents                                                                                            |
|----------|---------------------------------|-----------------------------------------------------------------------------------------------------|
| MP-700   | Magnetic Cable Retrieval System | Retriever Unit 3/" Drop Magnet with pull line Jack Chain Instructional DVD Convenient Carrying Case |
| MP-100   | ½" Drop magnet with leader      |                                                                                                     |
| MP-210   | 3/4" Drop Magnet with leader    |                                                                                                     |
| MP-220   | 3/4" Drop Magnet without leader |                                                                                                     |