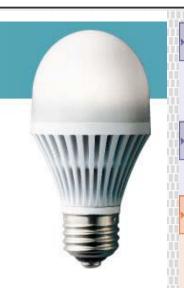

### R-B101L1 Incandescent

### 6W Standard Type

Power 6W Consumption Luminous Flux 285lm 80 Input Voltage AC100V Weight 110g Cap/Base E26 Illuminance 45lx (Directly Under) Lifespan 40,000h

Lightbulb Type LED Lamps list

\*Dimming not supported.