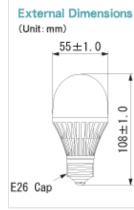

### 6W Standard Type

Power 6W Consumption Luminous Flux 285lm 80 Input Voltage AC100V Weight 110g Cap/Base E26 Illuminance 45lx (Directly Under) Lifespan 40,000h

Lightbulb Type LED Lamps list

\*Dimming not supported.