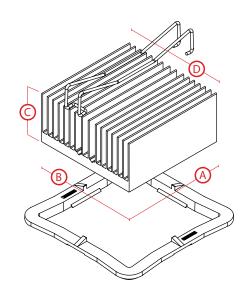

# **Product Details**<sup>†</sup>

| DIMENSION A | DIMENSION B | DIMENSION C <sup>§</sup> | DIMENSION D | TIM <sup>‡</sup> | FINISH         |
|-------------|-------------|--------------------------|-------------|------------------|----------------|
| 37.5        | 37.5        | 9.5                      | N/A         | C1100F           | BLACK-ANODIZED |

 $\$  Dimension C = the height of the heat sink shown above

and does not include the height of the attachment method

To place an order, please visit www.digikey.com