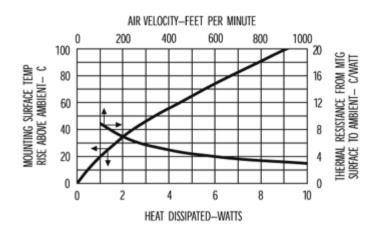

## **Thermal Curve**

| Thermal    |       |  |
|------------|-------|--|
| Resistance | 13.40 |  |

Thermal resistance value is based on a 75°C rise in natural convection