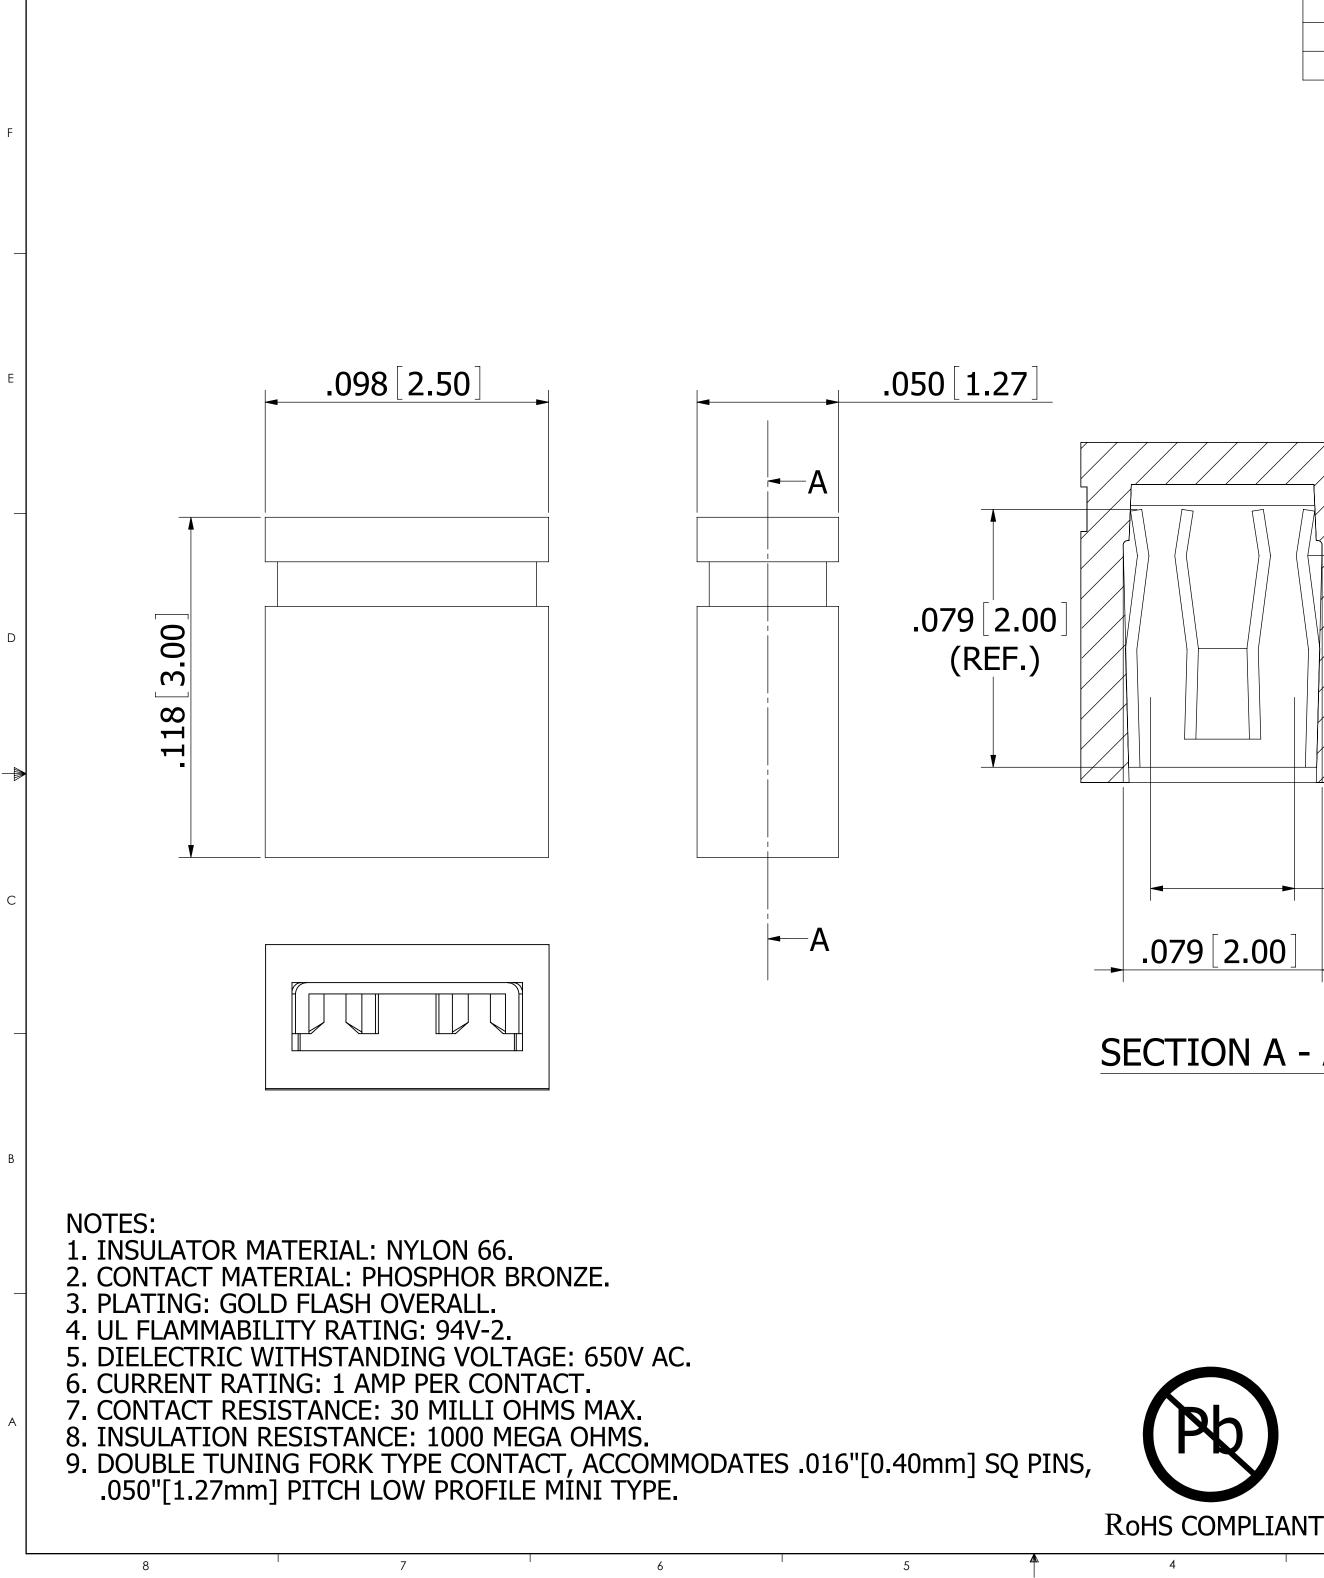

6

5

4

8

7

|                                                                                                                                                                                                                                                                                                                                                                                                                                                                                                                                                                                                                                                                                                                                                                                                                                                                                                                                                                                                                                                                                                                                                                                                                                                                                                                                                                                                                                                                                                                                                                                                                                                                                                                                                                                                                                                                                   | I | 1                  | 3                            |                                          | 2                                                                                                                                                 | 1        | 1                                  |       |
|-----------------------------------------------------------------------------------------------------------------------------------------------------------------------------------------------------------------------------------------------------------------------------------------------------------------------------------------------------------------------------------------------------------------------------------------------------------------------------------------------------------------------------------------------------------------------------------------------------------------------------------------------------------------------------------------------------------------------------------------------------------------------------------------------------------------------------------------------------------------------------------------------------------------------------------------------------------------------------------------------------------------------------------------------------------------------------------------------------------------------------------------------------------------------------------------------------------------------------------------------------------------------------------------------------------------------------------------------------------------------------------------------------------------------------------------------------------------------------------------------------------------------------------------------------------------------------------------------------------------------------------------------------------------------------------------------------------------------------------------------------------------------------------------------------------------------------------------------------------------------------------|---|--------------------|------------------------------|------------------------------------------|---------------------------------------------------------------------------------------------------------------------------------------------------|----------|------------------------------------|-------|
| A   214   INITIAL RELEASE   07/15/2020   Lit     A   214   INITIAL RELEASE   07/15/2020   Lit     A   2X.059[1.50]   Image: Amage: Amage |   |                    | 1                            |                                          |                                                                                                                                                   |          |                                    |       |
| 2X.059[1.50]<br>POINT OF<br>CONTACT<br>(REF.)<br>050[1.27]<br>02.00]<br>ON A - A                                                                                                                                                                                                                                                                                                                                                                                                                                                                                                                                                                                                                                                                                                                                                                                                                                                                                                                                                                                                                                                                                                                                                                                                                                                                                                                                                                                                                                                                                                                                                                                                                                                                                                                                                                                                  |   |                    |                              |                                          |                                                                                                                                                   |          |                                    |       |
| ON A - A                                                                                                                                                                                                                                                                                                                                                                                                                                                                                                                                                                                                                                                                                                                                                                                                                                                                                                                                                                                                                                                                                                                                                                                                                                                                                                                                                                                                                                                                                                                                                                                                                                                                                                                                                                                                                                                                          |   |                    | 2X .0<br>PC<br>C(            | 059[1.50]<br>DINT OF<br>DNTACT<br>(REF.) | NITIAL RELEASE                                                                                                                                    |          | 07/16/2010                         |       |
| .XX=1.012 [.00] TO BE REPRODUCED, USED OR<br>DISCLOSED TO OTHERS FOR ANY<br>PURPOSE EXCEPT AS SPECIFICALLY MINI SHUNT, .050" CC, CLOSED TOP                                                                                                                                                                                                                                                                                                                                                                                                                                                                                                                                                                                                                                                                                                                                                                                                                                                                                                                                                                                                                                                                                                                                                                                                                                                                                                                                                                                                                                                                                                                                                                                                                                                                                                                                       |   | UI<br>DIME<br>TOLE | ENSIONS ARE IN IN<br>RANCES: |                                          | DRAWN 7/16/2010 LH<br>THE INFORMATION HEREIN CONTAINS<br>PROPIETARY INFORMATION OF<br>SULLINS ELECTRONICS AND IS NOT<br>TO BE REPRODUCED, USED OR | MINI SHU | connector solu<br>NT, .050" CC, CL | TIONS |