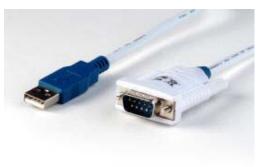

## UT232R-200 USB-Serial Converter

The UT232R-200 is FTDI's premium USB to RS232 evaluation cable which can be used for testing the functionality of the FT232R device and drivers prior to design-in.

The electronics, including the FT232RQ chip are housed in an attractive glossy white. A matching white 5m USB cable uses gold plated USB and DB9 connectors.

The UT232R-200 evaluation cable is uses thumb screws on the DB9 connector to allow for locking the connector to its mating half.

The UT232R-200 uses an enhanced RS232 level converter and is capable of communication rates from 300 baud to 1M baud.

The UT232R-200 is fully RoHS compliant and is CE and FCC approved.

- VCP Drivers
- D2XX Drivers