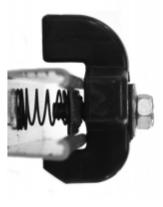

## **Door Support Guide**

**Features** 

- Designed for use when heavy loads or uneven mounting surfaces changes door alignment.
- Field installable kit.
- Can be used on Hammond Eclipse and 1418 Series wall mount enclosures, and all freestanding and floor mount enclosures - both painted and stainless steel
- Kit includes all necessary hardware and installation instructions Sealing washers included maintain enclosure integrity

| Part No. DSG1 |  |
|---------------|--|
|---------------|--|

Tags: door support, alignment, Eclipse, 1418, freestanding, Data subject to change without notice floor mount. door

© 2024. Hammond Manufacturing Ltd. All rights reserved.